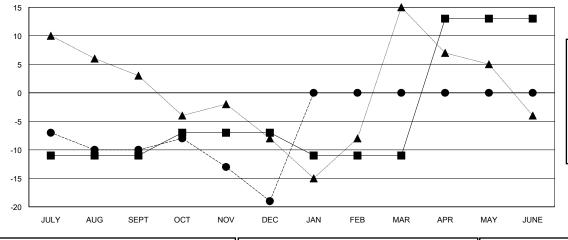

## GOALS AND ACTUAL NEW CLUBS CUMULATIVE

| -■- MEMBER GROWTH NET GOAL        |  |
|-----------------------------------|--|
| - ● - MEMBER GROWTH ACTUAL        |  |
| - ▲ - LAST YEAR MEMBERSHIP ACTUAL |  |
|                                   |  |
|                                   |  |
|                                   |  |