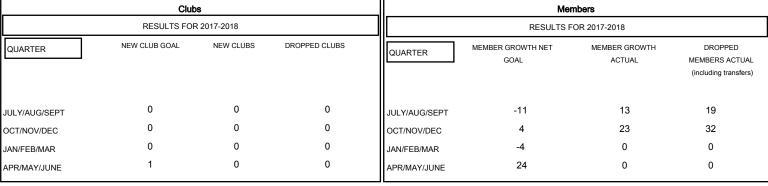

| DROPPED CLUBS: 0 |    |
|------------------|----|
| DROPPED MEMBERS  |    |
| DECEASED         | 5  |
| CLUB CANCELLED   | 0  |
| OTHER            | 46 |
| TOTAL            | 51 |

|                                |                                    |                                                         | _ |
|--------------------------------|------------------------------------|---------------------------------------------------------|---|
| NEW MEMBERS                    | MALE<br>FEMALE<br>Women Percentage | 1,049 (77.76%)<br>300 (22.24%)<br>Fiscal Year Goal: 21% |   |
| 17 CLUBS OF 40 ADDED 1 OR MORE | GENDER DISTRIBUTION                |                                                         |   |